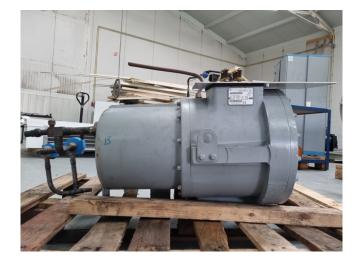

#### Used Carlyle / Carrier 06NA2250S7NA-A00

Used Carlyle / Carrier 06NA2250S7NA-A00 semi-hermetic screw compressor on Freon. The compressor has a displacement of 425 m<sup>3</sup>/h. \*Why choose for HOSBV? We are not only the largest used refrigeration specialist in Europe, but also, we deliver all equipment including an extensive test, warranty and industrial cleaning.