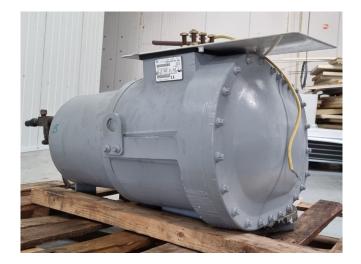

### **Specifications**

| Brand            | Carlyle / Carrier |
|------------------|-------------------|
| Туре             | 06NA2250S7NA-A00  |
| Refrigerant      | Freon             |
| Unloaded Start   | ✓                 |
| Capacity Control | ✓                 |
| m3 / h           | 425,0             |
| Sizes            | 1000x750x460 mm   |
|                  | (LxWxH)           |
| Stock            | 1                 |
|                  |                   |

#### Used Carlyle / Carrier 06NA2250S7NA-A00

Used Carlyle / Carrier 06NA2250S7NA-A00 semi-hermetic screw compressor on Freon. The compressor has a displacement of 425 m<sup>3</sup>/h. \*Why choose for HOSBV? We are not only the largest used refrigeration specialist in Europe, but also, we deliver all equipment including an extensive test, warranty and industrial cleaning.