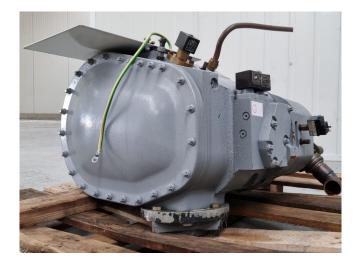

### **Specifications**

| Brand            | Carlyle / Carrier |
|------------------|-------------------|
| Туре             | 06NA2250S7NA-A00  |
| Refrigerant      | Freon             |
| Unloaded Start   | ✓                 |
| Capacity Control | ✓                 |
| m3 / h           | 425,0             |
| Sizes            | 1000x750x460 mm   |
|                  | (LxWxH)           |
| Stock            | 1                 |
|                  |                   |

#### Used Carlyle / Carrier 06NA2250S7NA-A00

Used Carlyle / Carrier 06NA2250S7NA-A00 semi-hermetic screw compressor on Freon. The compressor has a displacement of 425 m<sup>3</sup>/h. \*Why choose for HOSBV? We are not only the largest used refrigeration specialist in Europe, but also, we deliver all equipment including an extensive test, warranty and industrial cleaning.