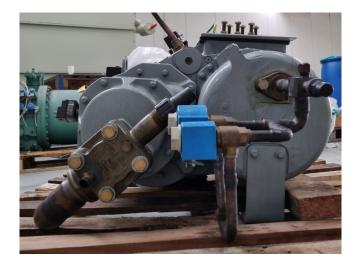

### **Specifications**

| Brand            | Carlyle / Carrier |
|------------------|-------------------|
| Туре             | 06NA2250S7NA-A00  |
| Refrigerant      | Freon             |
| Unloaded Start   | ✓                 |
| Capacity Control | ✓                 |
| m3 / h           | 425,0             |
| Sizes            | 1000x750x460 mm   |
|                  | (LxWxH)           |
| Stock            | 1                 |
|                  |                   |

#### Used Carlyle / Carrier 06NA2250S7NA-A00

Used Carlyle / Carrier 06NA2250S7NA-A00 semi-hermetic screw compressor on Freon. The compressor has a displacement of 425 m<sup>3</sup>/h. \*Why choose for HOSBV? We are not only the largest used refrigeration specialist in Europe, but also, we deliver all equipment including an extensive test, warranty and industrial cleaning.