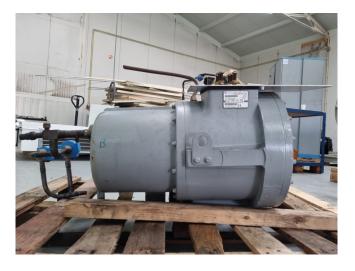

#### Used Carlyle / Carrier 06NA2250S7NA-A00

Used Carlyle / Carrier 06NA2250S7NA-A00 semi-hermetic screw compressor on Freon. The compressor has a displacement of 425 m<sup>3</sup>/h. \*Why choose for HOSBV? We are not only the largest used refrigeration specialist in Europe, but also, we deliver all equipment including an extensive test, warranty and industrial cleaning.