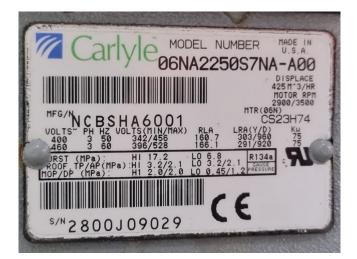

### **Specifications**

| Brand            | Carlyle / Carrier |
|------------------|-------------------|
| Туре             | 06NA2250S7NA-A00  |
| Refrigerant      | Freon             |
| Unloaded Start   | ✓                 |
| Capacity Control | ✓                 |
| m3 / h           | 425,0             |
| Sizes            | 1000x750x460 mm   |
|                  | (LxWxH)           |
| Stock            | 1                 |
|                  |                   |

#### Used Carlyle / Carrier 06NA2250S7NA-A00

Used Carlyle / Carrier 06NA2250S7NA-A00 semi-hermetic screw compressor on Freon. The compressor has a displacement of 425 m<sup>3</sup>/h. \*Why choose for HOSBV? We are not only the largest used refrigeration specialist in Europe, but also, we deliver all equipment including an extensive test, warranty and industrial cleaning.