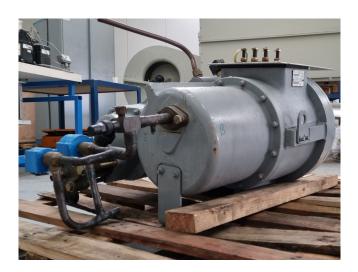

### **Specifications**

| Brand            | Carlyle / Carrier |
|------------------|-------------------|
| Туре             | 06NA2250S7NA-A00  |
| Refrigerant      | Freon             |
| Unloaded Start   | ✓                 |
| Capacity Control | ✓                 |
| m3 / h           | 425,0             |
| Sizes            | 1000x750x460 mm   |
|                  | (LxWxH)           |
| Stock            | 1                 |
|                  |                   |

#### Used Carlyle / Carrier 06NA2250S7NA-A00

Used Carlyle / Carrier 06NA2250S7NA-A00 semi-hermetic screw compressor on Freon. The compressor has a displacement of 425 m<sup>3</sup>/h. \*Why choose for HOSBV? We are not only the largest used refrigeration specialist in Europe, but also, we deliver all equipment including an extensive test, warranty and industrial cleaning.