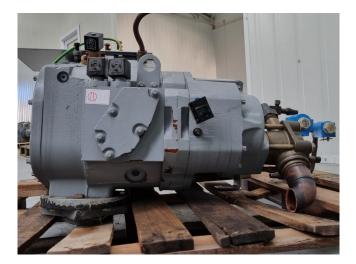

#### Used Carlyle / Carrier 06NA2250S7NA-A00

Used Carlyle / Carrier 06NA2250S7NA-A00 semi-hermetic screw compressor on Freon. The compressor has a displacement of 425 m<sup>3</sup>/h. \*Why choose for HOSBV? We are not only the largest used refrigeration specialist in Europe, but also, we deliver all equipment including an extensive test, warranty and industrial cleaning.